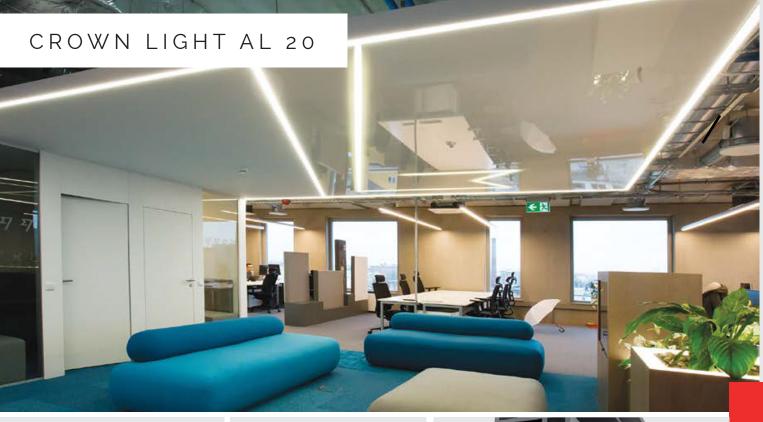

#### CROWN LIGHT

A unique system featuring a 25 mm wide flat difusser that creates the effect of a stretch ceiling floating on an illuminated perimeter.

AL 21

# **CROWN** LIGHT

Used for walls and ceilings for creating cornice lightning around the perimeter of the room. Crown Light System AL20+LR18 or LR19+VEC-03 sold as a system. Standard profile length 2,5m, special order 5m long profile.