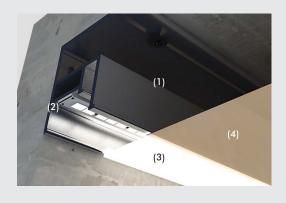

AL 20 profile (1) fastened to a concrete wall with wall plugs. A LED strip (2), light diffuser (3) and stretch ceiling (4) is thenn installed to the light profile.