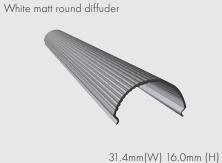

With specially developed diffusors two levels of illumination are possible, direct and scattered light. VECTA KEY LIGHT can be installed to create geometric patterns. VECTA KEY LIGHT system features an aluminum profile AL 18, an LED light source and a matt diffusor. CAP-1 for KEY LIGHT system has been developed by VECTA DESIGN to enable the creation of exciting ceiling designs. With CAP-1, the KEY LIGHT profile can end anywhere in the stretch ceiling. Standard profile length 2,5m, special order 5m long profile.