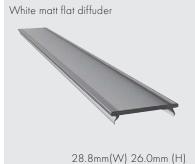

# **CROWN** LIGHT

Used for walls and ceilings for creating cornice lightning around the perimeter of the room. Crown Light System AL20+LR18 or LR19+VEC-03 sold as a system. Standard profile length 2,5m, special order 5m long profile.