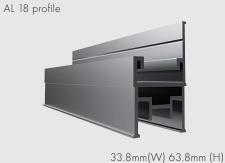

#### AL 18 SIDE PROFILE

#### KEY LIGHT AL 18

Using the profile as a ceiling divisor: Ceilings have to be ordered simultaneously, as there can be tone difference of various film lots. If there will be a time gap between the orders production might use another roll for the order. Multiple ceilings in the same room must be ordered together.

With specially developed diffusors two levels of illumination are possible, direct and scattered light. VECTA KEY LIGHT can be installed to create geometric patterns. VECTA KEY LIGHT system features an aluminum profile AL 18, an LED light source and a matt diffusor. CAP-1 for KEY LIGHT system has been developed by VECTA DESIGN to enable the creation of exciting ceiling designs. With CAP-1, the KEY LIGHT profile can end anywhere in the stretch ceiling. Standard profile length 2,5m, special order 5m long profile.

Ceiling attachment-AL 18 is attached to the ceiling with plasterboard frame with hangers using screws. Suspensions are installed every 50 cm.

Developed by vecta design - new Key Light ending CAP-1 enables to have more variations in design. Now with CAP-1 the lightline can end in the middle of the stretch ceiling enabling to create modern lighting solution.