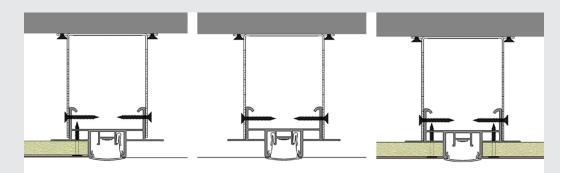

h 300 mm, output power 7.4 W, color 5700 K (cold white)





Lighting plays a role in how visitors engage with architecture. It allows people to appreciate the finer details of architecture and offers an overall better experience.

AL 23 SIDE PROFILE







91.1 mm

# COMBI

For all installations, the COMBI system enables the creation of interior design accents with continuous light lines from the 30mm wide LED strips. Alternate LED strips are available to provide cold or neutral light (LR39 or LR-40). The installation in completed with a VEC-4 diffuser.



AL 23 COMBI was developed to enable integration of the KEY LIGHT system into gypsum board ceilings. In addition, the COMBI profile is multifunctional, as it can be used to combine gypsum board and stretch ceiling material in one room.







#### LED STRIPS TECHNICAL SPECS

|                | LR-39      | LR-40         |
|----------------|------------|---------------|
| Length (mm)    | 5000       | 5000          |
| Width (mm)     | 8          | 8             |
| Thickness (mm) | 1          | 1             |
| Wavelength     | 6000k      | 4000k         |
| LED colour     | cold white | neutral white |
| Lumens(lm)     | 1700       | 1700          |
| Voltaage       | DC 24      | DC 24+0.5     |
| Power(w/m)     | 14         | 14            |















Innovation made visible.