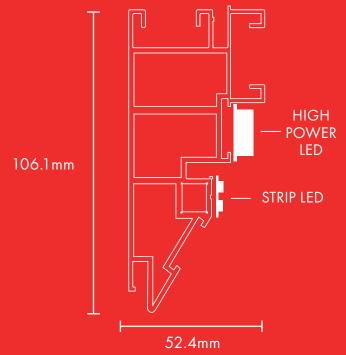

# **VLUMINOUS**

VECTA EXPO is a modular system featuring stretch ceiling material installed in a frame constructed from the AL 22 profile using special fixings. If required, LED lighting can be easily installed.

The profile design enables the installation of a stretch ceiling (1) 3-d level) and dust protection membrane (2) 2-d level) stretch ceiling (3) 1-d level)

VECTA EXPO is .a modular system featuring stretch ceiling material installed in a frame constructed from the AL 22 profile using special fixings. If required, LED lighting can be easily installed.

#### AL 22 SIDE PROFILE

The profile has the unique capability of enabling the installation of stretch materials fitted with MINI harpoon or the new Easy Access system. Standard profile length 2,5m, special order 5m long profile.