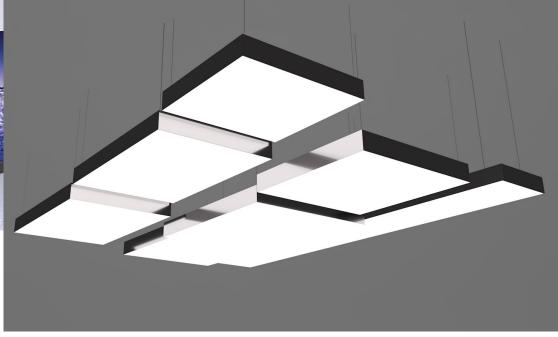

### VECTA KEY LIGHT LIGHTING SYSTEM

VECTA KEY LIGHT system enables the creation of modern interior designs by using light accents. High quality stretchor gypsum board ceilings featuring fully integrated LED lighting will provide a unique and stylish appearance.

With specially developed diffusors two levels of illumination are possible, direct and scattered light. VECTA KEY LIGHT can be installed to create geometric patterns. VECTA KEY LIGHT system features an aluminum profile AL 18, an LED light source and a matt diffusor. CAP-1 for KEY LIGHT system has been developed by VECTA DESIGN to enable the creation of exciting ceiling designs. With CAP-1, the KEY LIGHT profile can end anywhere in the stretch ceiling. Standard profile length 2,5m, special order 5m long profile.