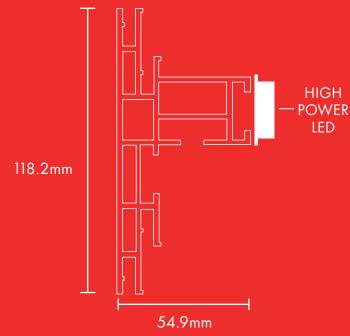

#### AL 22 SIDE PROFILE

The profile has the unique capability of enabling the installation of stretch materials fitted with MINI harpoon or the new Easy Access system. Standard profile length 2,5m, special order 5m long profile.