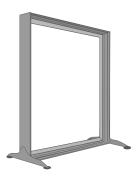

#### EXPO

Is a modular system featuring stretch ceiling material installed in a frame constructed from the AL 22 profile using special fixings. If required, LED lighting can be easily installed. It can be used as illuminated or acoustic partition walls and exhibition stands

# **VLUMINOUS**

VECTA EXPO is a modular system featuring stretch ceiling material installed in a frame constructed from the AL 22 profile using special fixings. If required, LED lighting can be easily installed.

#### AL 21 SIDE PROFILE

VECTA EXPO panels can be used as illuminated or acoustic partition walls, exhibition or information stands and, by design, can be used for other applications that may be specified by clients.

VECTA EXPO is .a modular system featuring stretch ceiling material installed in a frame constructed from the AL 22 profile using special fixings. If required, LED lighting can be easily installed.