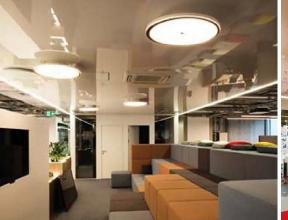

### VECTA KEY LIGHT LIGHTING SYSTEM

VECTA KEY LIGHT system enables the creation of modern interior designs by using light accents. High quality stretchor gypsum board ceilings featuring fully integrated LED lighting will provide a unique and stylish appearance.

With specially developed diffusors two levels of illumination are possible, direct and scattered light. VECTA KEY LIGHT can be installed to create geometric patterns. VECTA KEY LIGHT system features an aluminum profile AL 18, an LED light source and a matt diffusor. CAP-1 for KEY LIGHT system has been developed by VECTA DESIGN to enable the creation of exciting ceiling designs. With CAP-1, the KEY LIGHT profile can end anywhere in the stretch ceiling. Standard profile length 2,5m, special order 5m long profile.