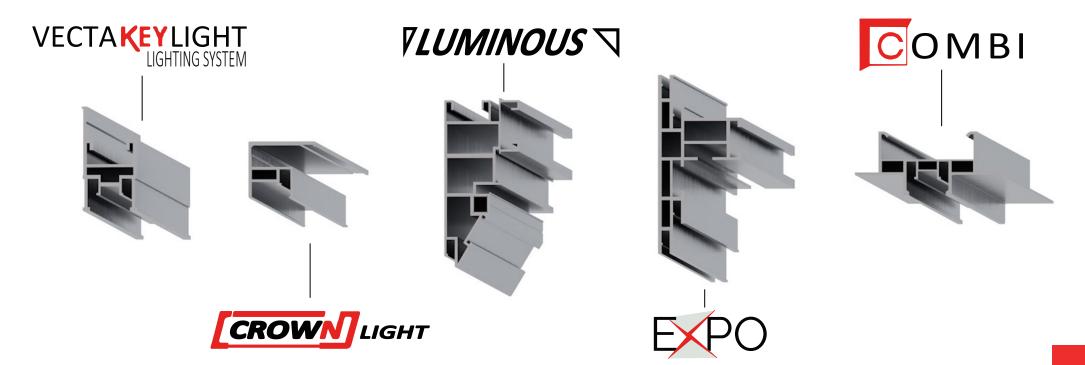

#### KEY LIGHT

An original solution for the integration of LED lighting with stretch ceilings. The LED lighting is 30 mm wide and enables the creation of continuous glowing lines. Two different diffusors are available to provide the option of direct or scattered light.

#### CROWN LIGHT

A unique system featuring a 25 mm wide flat difusser that creates the effect of a stretch ceiling floating on an illuminated perimeter.

AL 21

## LUMINOUS

Aspecial aluminium profile that has been developed by VECTA DESIGN to enable the creation of custom design LED light boxes.

06

AL 22

#### EXPO

Is a modular system featuring stretch ceiling material installed in a frame constructed from the AL 22 profile using special fixings. If required, LED lighting can be easily installed. It can be used as illuminated or acoustic partition walls and exhibition stands

#### COMBI

Was developed to enable integration of the KEY LIGHT system into gypsum board ceilings. In addition, the COMBI profile is multifunctional, as it can be used to combine gypsum board and stretch ceiling material in one room.