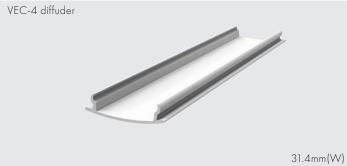

# COMBI

For all installations, the COMBI system enables the creation of interior design accents with continuous light lines from the 30mm wide LED strips. Alternate LED strips are available to provide cold or neutral light (LR39 or LR-40). The installation in completed with a VEC-4 diffuser.