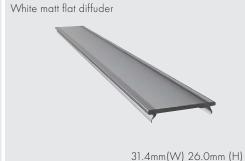

With specially developed diffusors two levels of illumination are possible, direct and scattered light. VECTA KEY LIGHT can be installed to create geometric patterns. VECTA KEY LIGHT system features an aluminum profile AL 18, an LED light source and a matt diffusor. CAP-1 for KEY LIGHT system has been developed by VECTA DESIGN to enable the creation of exciting ceiling designs. With CAP-1, the KEY LIGHT profile can end anywhere in the stretch ceiling. Standard profile length 2,5m, special order 5m long profile.