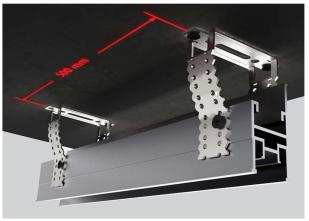

Ceiling attachment-AL 18 is attached to the ceiling with plasterboard frame with hangers using screws. Suspensions are installed every 50 cm.

Developed by vecta design - new Key Light ending CAP-1 enables to have more variations in design. Now with CAP-1 the lightline can end in the middle of the stretch ceiling enabling to create modern lighting solution.