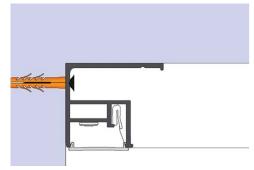

#### AL 18 SIDE PROFILE

Ceiling attachment-AL 18 is attached to the ceiling with plasterboard frame with hangers using screws. Suspensions are installed every 50 cm.

Developed by vecta design - new Key Light ending CAP-1 enables to have more variations in design. Now with CAP-1 the lightline can end in the middle of the stretch ceiling enabling to create modern lighting solution.