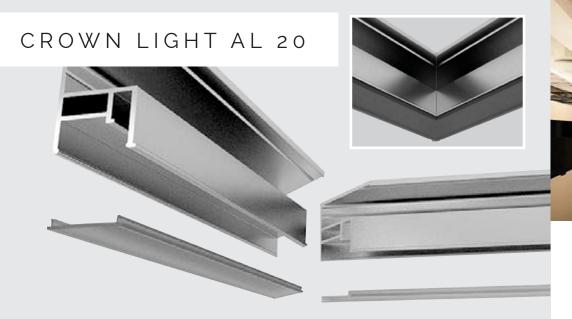

# **CROWN** LIGHT

Used for walls and ceilings for creating cornice lightning around the perimeter of the room. Crown Light System AL20+LR18 or LR19+VEC-03 sold as a system. Standard profile length 2,5m, special order 5m long profile.

AL 20

04