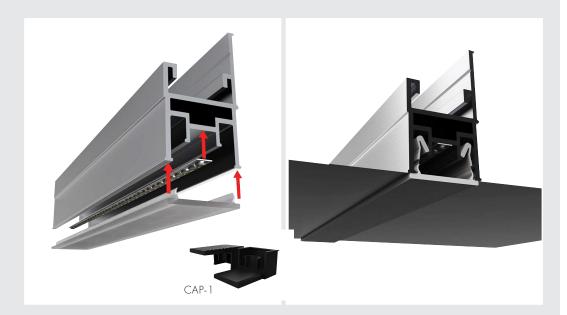

With specially developed diffusors two levels of illumination are possible, direct and scattered light. VECTA KEY LIGHT can be installed to create geometric patterns. VECTA KEY LIGHT system features an aluminum profile AL 18, an LED light source and a matt diffusor. CAP-1 for KEY LIGHT system has been developed by VECTA DESIGN to enable the creation of exciting ceiling designs. With CAP-1, the KEY LIGHT profile can end anywhere in the stretch ceiling. Standard profile length 2,5m, special order 5m long profile.

Ceiling attachment-AL 18 is attached to the ceiling with plasterboard frame with hangers using screws. Suspensions are installed every 50 cm.

Developed by vecta design - new Key Light ending CAP-1 enables to have more variations in design. Now with CAP-1 the lightline can end in the middle of the stretch ceiling enabling to create modern lighting solution.