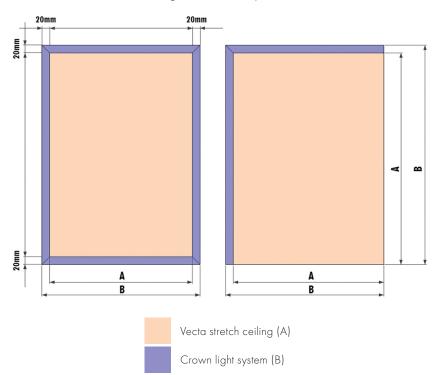

# **CROWN** LIGHT

Used for walls and ceilings for creating cornice lightning around the perimeter of the room. Crown Light System AL20+LR18 or LR19+VEC-03 sold as a system. Standard profile length 2,5m, special order 5m long profile.

#### AL 20 SIDE PROFILE

Fixing of profile AL 20 to the ceiling with wall plug

Recommended screw fixing centres for the Al 20 profile are 500mm for concrete surfaces and 150mm gor gypsum boards. Drill size - 6mm diameter.