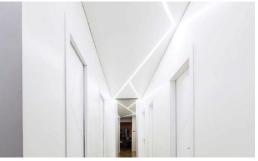

# **CROWN** LIGHT

Used for walls and ceilings for creating cornice lightning around the perimeter of the room. Crown Light System AL20+LR18 or LR19+VEC-03 sold as a system. Standard profile length 2,5m, special order 5m long profile.

#### AL 20 SIDE PROFILE

Fixing of profile AL 20 to the ceiling with wall plug

Recommended screw fixing centres for the Al 20 profile are 500mm for concrete surfaces and 150mm gor gypsum boards. Drill size - 6mm diameter.