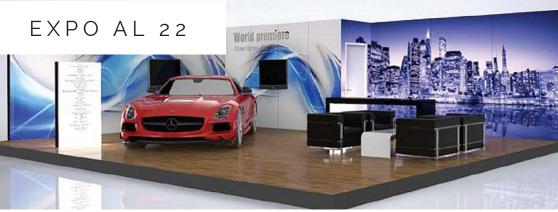

#### EXPO

Is a modular system featuring stretch ceiling material installed in a frame constructed from the AL 22 profile using special fixings. If required, LED lighting can be easily installed. It can be used as illuminated or acoustic partition walls and exhibition stands

# **VLUMINOUS**

VECTA EXPO is a modular system featuring stretch ceiling material installed in a frame constructed from the AL 22 profile using special fixings. If required, LED lighting can be easily installed.

#### AL 21 SIDE PROFILE

VECTA EXPO panels can be used as illuminated or acoustic partition walls, exhibition or information stands and, by design, can be used for other applications that may be specified by clients.

VECTA EXPO is .a modular system featuring stretch ceiling material installed in a frame constructed from the AL 22 profile using special fixings. If required, LED lighting can be easily installed.