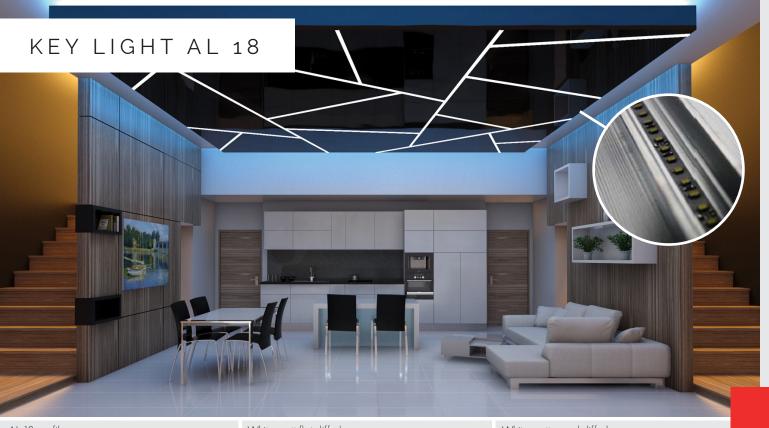

LIGHT PROFILE SOLUTIONS

09

AL 18

02

### VECTA KEY LIGHT LIGHTING SYSTEM

VECTA KEY LIGHT system enables the creation of modern interior designs by using light accents. High quality stretchor gypsum board ceilings featuring fully integrated LED lighting will provide a unique and stylish appearance.

With specially developed diffusors two levels of illumination are possible, direct and scattered light. VECTA KEY LIGHT can be installed to create geometric patterns. VECTA KEY LIGHT system features an aluminum profile AL 18, an LED light source and a matt diffusor. CAP-1 for KEY LIGHT system has been developed by VECTA DESIGN to enable the creation of exciting ceiling designs. With CAP-1, the KEY LIGHT profile can end anywhere in the stretch ceiling. Standard profile length 2,5m, special order 5m long profile.