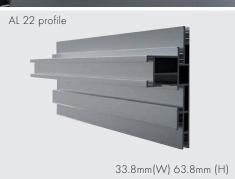

#### AL 22 SIDE PROFILE

The profile has the unique capability of enabling the installation of stretch materials fitted with MINI harpoon or the new Easy Access system. Standard profile length 2,5m, special order 5m long profile.