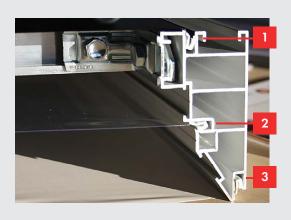

The profile design enables the installation of a stretch ceiling (1) 3-d level) and dust protection membrane (2) 2-d level) stretch ceiling (3) 1-d level)