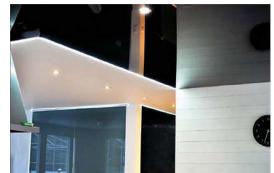

# COMBI

For all installations, the COMBI system enables the creation of interior design accents with continuous light lines from the 30mm wide LED strips. Alternate LED strips are available to provide cold or neutral light (LR39 or LR-40). The installation in completed with a VEC-4 diffuser.

AL 23 COMBI was developed to enable integration of the KEY LIGHT system into gypsum board ceilings. In addition, the COMBI profile is multifunctional, as it can be used to combine gypsum board and stretch ceiling material in one room.