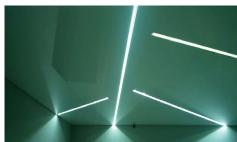

#### KEY LIGHT

An original solution for the integration of LED lighting with stretch ceilings. The LED lighting is 30 mm wide and enables the creation of continuous glowing lines. Two different diffusors are available to provide the option of direct or scattered light.

### VECTA KEY LIGHT LIGHTING SYSTEM

VECTA KEY LIGHT system enables the creation of modern interior designs by using light accents. High quality stretchor gypsum board ceilings featuring fully integrated LED lighting will provide a unique and stylish appearance.

With specially developed diffusors two levels of illumination are possible, direct and scattered light. VECTA KEY LIGHT can be installed to create geometric patterns. VECTA KEY LIGHT system features an aluminum profile AL 18, an LED light source and a matt diffusor. CAP-1 for KEY LIGHT system has been developed by VECTA DESIGN to enable the creation of exciting ceiling designs. With CAP-1, the KEY LIGHT profile can end anywhere in the stretch ceiling. Standard profile length 2,5m, special order 5m long profile.