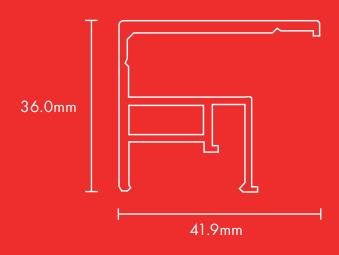

AL 20

04

#### AL 20 SIDE PROFILE

Fixing of profile AL 20 to the ceiling with wall plug

Recommended screw fixing centres for the Al 20 profile are 500mm for concrete surfaces and 150mm gor gypsum boards. Drill size - 6mm diameter.