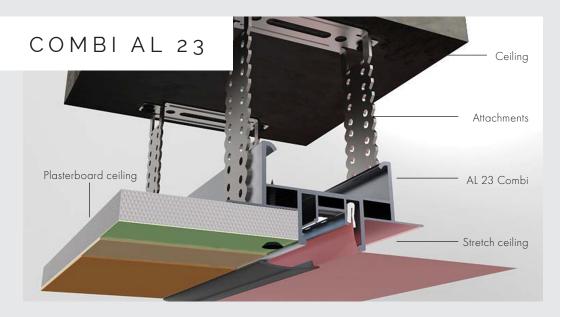

#### COMBI

Was developed to enable integration of the KEY LIGHT system into gypsum board ceilings. In addition, the COMBI profile is multifunctional, as it can be used to combine gypsum board and stretch ceiling material in one room.

# COMBI

For all installations, the COMBI system enables the creation of interior design accents with continuous light lines from the 30mm wide LED strips. Alternate LED strips are available to provide cold or neutral light (LR39 or LR-40). The installation in completed with a VEC-4 diffuser.

AL 23 COMBI was developed to enable integration of the KEY LIGHT system into gypsum board ceilings. In addition, the COMBI profile is multifunctional, as it can be used to combine gypsum board and stretch ceiling material in one room.