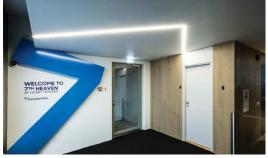

### VECTA KEY LIGHT LIGHTING SYSTEM

VECTA KEY LIGHT system enables the creation of modern interior designs by using light accents. High quality stretchor gypsum board ceilings featuring fully integrated LED lighting will provide a unique and stylish appearance.

With specially developed diffusors two levels of illumination are possible, direct and scattered light. VECTA KEY LIGHT can be installed to create geometric patterns. VECTA KEY LIGHT system features an aluminum profile AL 18, an LED light source and a matt diffusor. CAP-1 for KEY LIGHT system has been developed by VECTA DESIGN to enable the creation of exciting ceiling designs. With CAP-1, the KEY LIGHT profile can end anywhere in the stretch ceiling. Standard profile length 2,5m, special order 5m long profile.