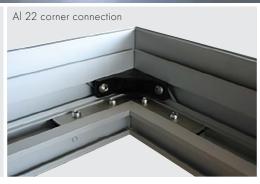

#### AL 22 SIDE PROFILE

The profile has the unique capability of enabling the installation of stretch materials fitted with MINI harpoon or the new Easy Access system. Standard profile length 2,5m, special order 5m long profile.

Smallest angle for AL 22A profile can be 45 degrees.

Suspension hardware

Horizontal ceiling suspension (HS) with ceiling joist hanger

Vertical ceiling suspension (VS) with cabels and hooks

Base plates (BP) mounting