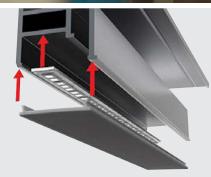

# **CROWN** LIGHT

Used for walls and ceilings for creating cornice lightning around the perimeter of the room. Crown Light System AL20+LR18 or LR19+VEC-03 sold as a system. Standard profile length 2,5m, special order 5m long profile.

#### AL 20 SIDE PROFILE

Fixing of profile AL 20 to the ceiling with wall plug

Recommended screw fixing centres for the Al 20 profile are 500mm for concrete surfaces and 150mm gor gypsum boards. Drill size - 6mm diameter.