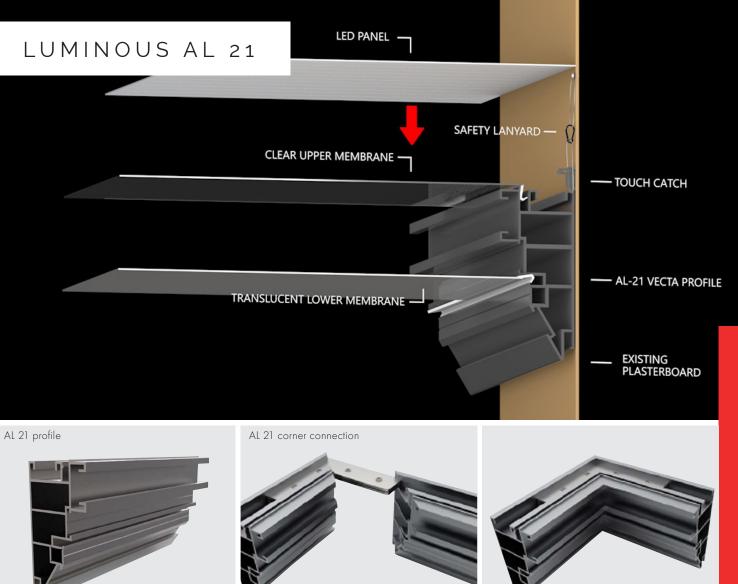

## LUMINOUS

Aspecial aluminium profile that has been developed by VECTA DESIGN to enable the creation of custom design LED light boxes.

06

AL 22

# **VLUMINOUS**

VECTA EXPO is a modular system featuring stretch ceiling material installed in a frame constructed from the AL 22 profile using special fixings. If required, LED lighting can be easily installed.

The profile design enables the installation of a stretch ceiling (1) 3-d level) and dust protection membrane (2) 2-d level) stretch ceiling (3) 1-d level)

#### AL 21 SIDE PROFILE

VECTA EXPO panels can be used as illuminated or acoustic partition walls, exhibition or information stands and, by design, can be used for other applications that may be specified by clients.

VECTA EXPO is .a modular system featuring stretch ceiling material installed in a frame constructed from the AL 22 profile using special fixings. If required, LED lighting can be easily installed.