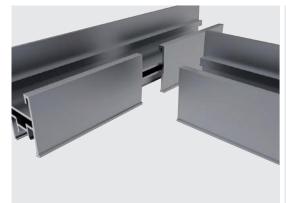

#### AL 18 SIDE PROFILE

#### KEY LIGHT AL 18

Using the profile as a ceiling divisor: Ceilings have to be ordered simultaneously, as there can be tone difference of various film lots. If there will be a time gap between the orders production might use another roll for the order. Multiple ceilings in the same room must be ordered together.

With specially developed diffusors two levels of illumination are possible, direct and scattered light. VECTA KEY LIGHT can be installed to create geometric patterns. VECTA KEY LIGHT system features an aluminum profile AL 18, an LED light source and a matt diffusor. CAP-1 for KEY LIGHT system has been developed by VECTA DESIGN to enable the creation of exciting ceiling designs. With CAP-1, the KEY LIGHT profile can end anywhere in the stretch ceiling. Standard profile length 2,5m, special order 5m long profile.