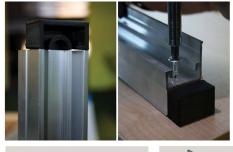

With specially developed diffusors two levels of illumination are possible, direct and scattered light. VECTA KEY LIGHT can be installed to create geometric patterns. VECTA KEY LIGHT system features an aluminum profile AL 18, an LED light source and a matt diffusor. CAP-1 for KEY LIGHT system has been developed by VECTA DESIGN to enable the creation of exciting ceiling designs. With CAP-1, the KEY LIGHT profile can end anywhere in the stretch ceiling. Standard profile length 2,5m, special order 5m long profile.

Ceiling attachment-AL 18 is attached to the ceiling with plasterboard frame with hangers using screws. Suspensions are installed every 50 cm.

Developed by vecta design - new Key Light ending CAP-1 enables to have more variations in design. Now with CAP-1 the lightline can end in the middle of the stretch ceiling enabling to create modern lighting solution.