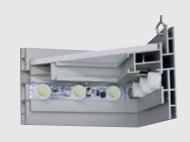

#### FD1- LED STRIP-4500K

Type: LED strip
Wattage(W): 10
Lumens(LM): 1300
Col Temp (K): 4500
IP Rating: IP20
Width(MM): 10

#### FD1- LED RGB STRIP

Type: LED RGB strip
Wattage(W): 11.2
Lumens(LM): 550
Col Temp (K): RGB
IP Rating: IP20
Width(MM): 10