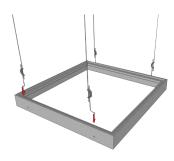

# **VLUMINOUS**

VECTA EXPO is a modular system featuring stretch ceiling material installed in a frame constructed from the AL 22 profile using special fixings. If required, LED lighting can be easily installed.

The profile design enables the installation of a stretch ceiling (1) 3-d level) and dust protection membrane (2) 2-d level) stretch ceiling (3) 1-d level)

VECTA EXPO is .a modular system featuring stretch ceiling material installed in a frame constructed from the AL 22 profile using special fixings. If required, LED lighting can be easily installed.