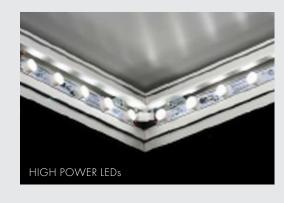

LR-11 Light strip High Power LED, 24V, length 470 mm, output power 13W, color 6500K (cold white)

LR-12 Light strip High Power LED, 24V, length 300 mm, output power 7.4 W, color 5700 K (cold white)

Lighting plays a role in how visitors engage with architecture. It allows people to appreciate the finer details of architecture and offers an overall better experience.