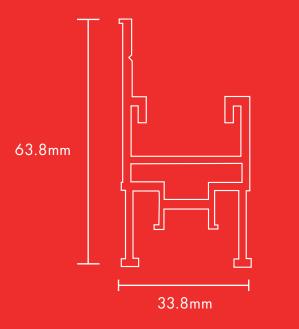

a modular system featuring stretch ceiling material installed in a frame constructed from the AL 22 profile using special fixings. If required, LED lighting can be easily installed. It can be used as illuminated or acoustic partition walls and exhibition stands

AL 23

07

#### COMBI

Was developed to enable integration of the KEY LIGHT system into gypsum board ceilings. In addition, the COMBI profile is multifunctional, as it can be used to combine gypsum board and stretch ceiling material in one room.





#### FD1- LED STRIP-4500K

Type: LED strip
Wattage(W): 10
Lumens(LM): 1300
Col Temp (K): 4500
IP Rating: IP20
Width(MM): 10



#### FD1- LED RGB STRIP

Type: LED RGB strip
Wattage(W): 11.2
Lumens(LM): 550
Col Temp (K): RGB
IP Rating: IP20
Width(MM): 10







#### AL 18 SIDE PROFILE



### VECTA KEY LIGHT LIGHTING SYSTEM

VECTA KEY LIGHT system enables the creation of modern interior designs by using light accents. High quality stretchor gypsum board ceilings featuring fully integrated LED lighting will provide a unique and stylish appearance.

#### KEY LIGHT AL 18





Using the profile as a ceiling divisor: Ceilings have to be ordered simultaneously, as there can be tone difference of various film lots. If there will be a time gap between the orders production might use another roll for the order. Multiple ceilings in the same room must be ordered together.



With specially developed diffusors two levels of illumination are possible, direct and scattered light. VECTA KEY LIGHT can be installed to create geometric patterns. VECTA KEY LIGHT system features an aluminum