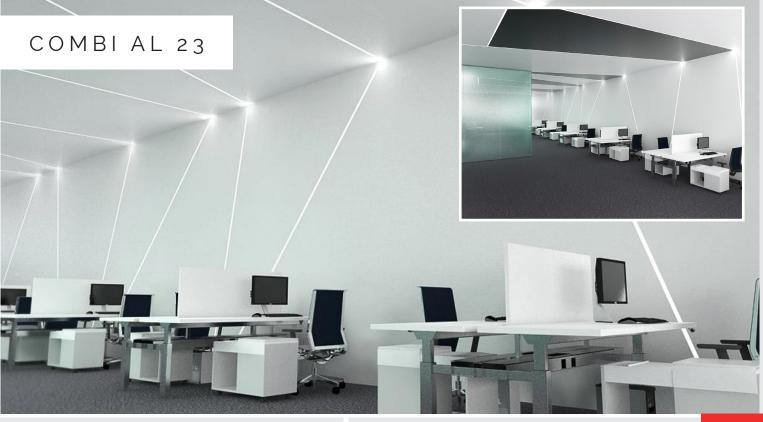

AL 23

07

#### COMBI

Was developed to enable integration of the KEY LIGHT system into gypsum board ceilings. In addition, the COMBI profile is multifunctional, as it can be used to combine gypsum board and stretch ceiling material in one room.

# COMBI

For all installations, the COMBI system enables the creation of interior design accents with continuous light lines from the 30mm wide LED strips. Alternate LED strips are available to provide cold or neutral light (LR39 or LR-40). The installation in completed with a VEC-4 diffuser.

AL 23 COMBI was developed to enable integration of the KEY LIGHT system into gypsum board ceilings. In addition, the COMBI profile is multifunctional, as it can be used to combine gypsum board and stretch ceiling material in one room.