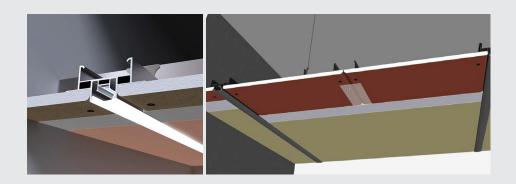

# COMBI

For all installations, the COMBI system enables the creation of interior design accents with continuous light lines from the 30mm wide LED strips. Alternate LED strips are available to provide cold or neutral light (LR39 or LR-40). The installation in completed with a VEC-4 diffuser.

AL 23 COMBI was developed to enable integration of the KEY LIGHT system into gypsum board ceilings. In addition, the COMBI profile is multifunctional, as it can be used to combine gypsum board and stretch ceiling material in one room.