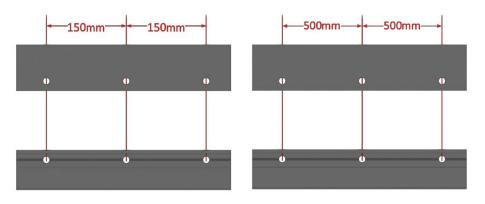

#### AL 20 SIDE PROFILE

Fixing of profile AL 20 to the ceiling with wall plug

Recommended screw fixing centres for the Al 20 profile are 500mm for concrete surfaces and 150mm gor gypsum boards. Drill size - 6mm diameter.