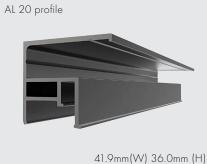

#### AL 20 SIDE PROFILE

Fixing of profile AL 20 to the ceiling with wall plug

Recommended screw fixing centres for the Al 20 profile are 500mm for concrete surfaces and 150mm gor gypsum boards. Drill size - 6mm diameter.