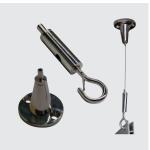

Smallest angle for AL 22A profile can be 45 degrees.

Suspension hardware

Horizontal ceiling suspension (HS) with ceiling joist hanger

Vertical ceiling suspension (VS) with cabels and hooks

Base plates (BP) mounting