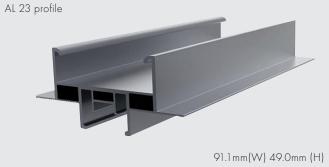

S) with ceiling joist hanger



Vertical ceiling suspension (VS) with cabels and hooks



Base plates (BP) mounting





light box displays making sure that every branding opportunity is utilised. The raised location of LED light boxes provides an ideal opportunity to display a company name or brand. It can also provide visitors with useful directional signage around an exhibition halls or venues.



LR-11 Light strip High Power LED, 24V, length 470 mm, output power 13W, color 6500K (cold white)



LR-12 Light strip High Power LED, 24V, length 300 mm, output power 7.4 W, color 5700 K (cold white)





Lighting plays a role in how visitors engage with architecture. It allows people to appreciate the finer details of architecture and offers an overall better experience.

AL 23 SIDE PROFILE







91.1 mm

# COMBI

For all installations, the COMBI system enables the creation of interior design accents with continuous light lines from the 30mm wide LED strips. Alternate LED strips are available to provide cold or neutral light (LR39 or LR-40). The installation in completed with a VEC-4 diffuser.



AL 23 COMBI was developed to enable integration of the KEY LIGHT system into gypsum board ceilings. In addition, the COMBI profile is multifunctional, as it can be used to combine gypsum board and stretch ceiling material in one room.







#### LED STRIPS TECHNICAL SPECS

|                | LR-39      | LR-40         |
|----------------|------------|---------------|
| Length (mm)    | 5000       | 5000          |
| Width (mm)     | 8          | 8             |
| Thickness (mm) | 1