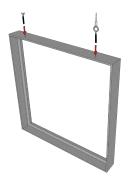

#### AL 22 SIDE PROFILE

The profile has the unique capability of enabling the installation of stretch materials fitted with MINI harpoon or the new Easy Access system. Standard profile length 2,5m, special order 5m long profile.

Smallest angle for AL 22A profile can be 45 degrees.

Suspension hardware

Horizontal ceiling suspension (HS) with ceiling joist hanger

Vertical ceiling suspension (VS) with cabels and hooks

Base plates (BP) mounting