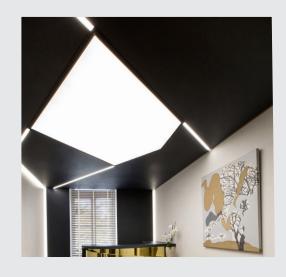

### VECTA KEY LIGHT LIGHTING SYSTEM

VECTA KEY LIGHT system enables the creation of modern interior designs by using light accents. High quality stretchor gypsum board ceilings featuring fully integrated LED lighting will provide a unique and stylish appearance.

With specially developed diffusors two levels of illumination are possible, direct and scattered light. VECTA KEY LIGHT can be installed to create geometric patterns. VECTA KEY LIGHT system features an aluminum profile AL 18, an LED light source and a matt diffusor. CAP-1 for KEY LIGHT system has been developed by VECTA DESIGN to enable the creation of exciting ceiling designs. With CAP-1, the KEY LIGHT profile can end anywhere in the stretch ceiling. Standard profile length 2,5m, special order 5m long profile.