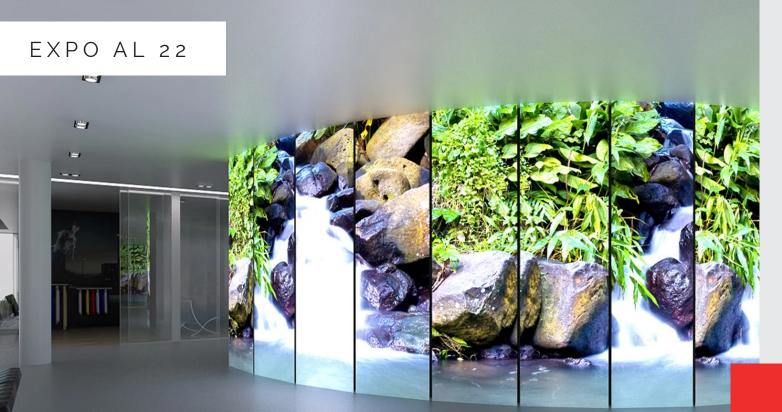

#### EXPO

Is a modular system featuring stretch ceiling material installed in a frame constructed from the AL 22 profile using special fixings. If required, LED lighting can be easily installed. It can be used as illuminated or acoustic partition walls and exhibition stands

# **VLUMINOUS**

VECTA EXPO is a modular system featuring stretch ceiling material installed in a frame constructed from the AL 22 profile using special fixings. If required, LED lighting can be easily installed.

#### AL 21 SIDE PROFILE

VECTA EXPO panels can be used as illuminated or acoustic partition walls, exhibition or information stands and, by design, can be used for other applications that may be specified by clients.

VECTA EXPO is .a modular system featuring stretch ceiling material installed in a frame constructed from the AL 22 profile using special fixings. If required, LED lighting can be easily installed.