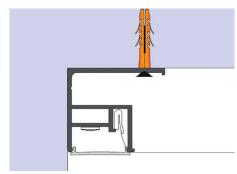

Ceiling attachment-AL 18 is attached to the ceiling with plasterboard frame with hangers using screws. Suspensions are installed every 50 cm.

Developed by vecta design - new Key Light ending CAP-1 enables to have more variations in design. Now with CAP-1 the lightline can end in the middle of the stretch ceiling enabling to create modern lighting solution.