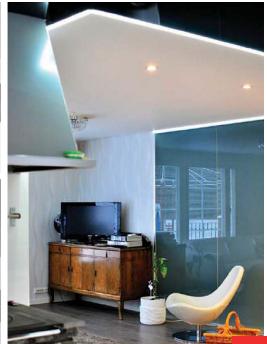

### VECTA KEY LIGHT LIGHTING SYSTEM

VECTA KEY LIGHT system enables the creation of modern interior designs by using light accents. High quality stretchor gypsum board ceilings featuring fully integrated LED lighting will provide a unique and stylish appearance.

With specially developed diffusors two levels of illumination are possible, direct and scattered light. VECTA KEY LIGHT can be installed to create geometric patterns. VECTA KEY LIGHT system features an aluminum profile AL 18, an LED light source and a matt diffusor. CAP-1 for KEY LIGHT system has been developed by VECTA DESIGN to enable the creation of exciting ceiling designs. With CAP-1, the KEY LIGHT profile can end anywhere in the stretch ceiling. Standard profile length 2,5m, special order 5m long profile.

Ceiling attachment-AL 18 is attached to the ceiling with plasterboard frame with hangers using screws. Suspensions are installed every 50 cm.

Developed by vecta design - new Key Light ending CAP-1 enables to have more variations in design. Now with CAP-1 the lightline can end in the middle of the stretch ceiling enabling to create modern lighting solution.